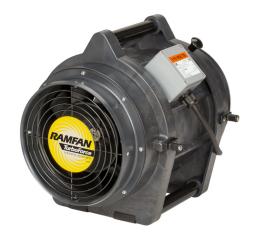

#### **Overview**

8" | 20 cm Intrinsically safe Blower/Exhauster

### **Characteristics**

- Intrinsically safe blower for safe use in a variety of adverse atmosfpheres.
- Compact and lightweight
- Tough dual wall casing weather proof, chemical resistant and dent proof.
- Double adapter for duct hose (blowing/exhausting).
- Ultra-quiet operation.
- Power cord is 9 mt long.

# **Technical Specifications**

| Item                                | UB20xx                 |
|-------------------------------------|------------------------|
| Air flow                            |                        |
| • Free air                          | 1392 mc/hr             |
| • with 4,6 mt duct and one 90° turn | 1120 mc/hr             |
| Weight                              | 12,25 kg               |
| Dimensions                          | 390/350/350 mm         |
| Noise                               | 74 dB                  |
| Motor                               | 0,33 hp/0,25 kW        |
| Electric                            | 230 Vac                |
| Amps                                | 1Ø                     |
| Unit certification                  | 1,2 A (run)            |
| Motor certification                 | Ex II 2 G Ex de IIB T6 |