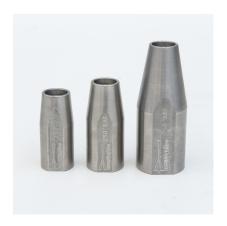

#### **FLUSHING NOZZLES**

# **Technical Specifications**

| Inlet                  | 1/2″ F              | 3/4″ F  | 1″ F    |
|------------------------|---------------------|---------|---------|
| Ø x L (mm)             | 31 x 70             | 32 x 80 | 40 x 95 |
| Weight (kg)            | 0.19                | 0.27    | 0.39    |
| Maximum Pressure (bar) | 250                 | 250     | 250     |
| Orifice                | For insert 1/4" (*) | 5 mm    | 5 mm    |

## **Items**

| Part Number | Description                                                |
|-------------|------------------------------------------------------------|
| 3560.00     | 1/2"F FLUSHING NOZZLES FOR LA NCE (WITH 1/4" F FRONT PORT) |
| 3560.60     | 3/4" flushing nozzle D.5,0 mm                              |
| 3560.70     | 1" Flushing nozzle (D.0,5 mm)                              |