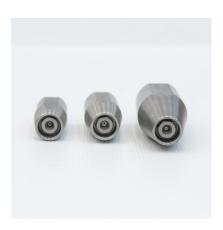

#### **FLUSHING NOZZLES**

# **Technical Specifications**

| Inlet                  | 1/2″ F              | 3/4″ F  | 1″ F    |
|------------------------|---------------------|---------|---------|
| Ø x L (mm)             | 31 x 70             | 32 x 80 | 40 x 95 |
| Weight (kg)            | 0.19                | 0.27    | 0.39    |
| Maximum Pressure (bar) | 250                 | 250     | 250     |
| Orifice                | For insert 1/4" (*) | 5 mm    | 5 mm    |

## **Items**

| Part Number | Description                                                |
|-------------|------------------------------------------------------------|
| 3560.00     | 1/2"F FLUSHING NOZZLES FOR LA NCE (WITH 1/4" F FRONT PORT) |
| 3560.60     | 3/4" flushing nozzle D.5,0 mm                              |
| 3560.70     | 1" Flushing nozzle (D.0,5 mm)                              |