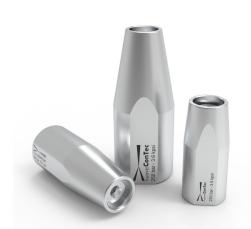

#### **FLUSHING NOZZLES**

### **Overview**

For lances or directly connected to a HP hose.

## **Characteristics**

The insert is to be ordered separately according to pressure and flow values.

# **Technical Specifications**

| Inlet                  | 1/2″ F              | 3/4″ F  | 1″ F    |
|------------------------|---------------------|---------|---------|
| Ø x L (mm)             | 31 x 70             | 32 x 80 | 40 x 95 |
| Weight (kg)            | 0.19                | 0.27    | 0.39    |
| Maximum Pressure (bar) | 250                 | 250     | 250     |
| Orifice                | For insert 1/4" (*) | 5 mm    | 5 mm    |

## **Items**

| Part Number | Description                                                |
|-------------|------------------------------------------------------------|
| 3560.00     | 1/2"F FLUSHING NOZZLES FOR LA NCE (WITH 1/4" F FRONT PORT) |
| 3560.60     | 3/4" flushing nozzle D.5,0 mm                              |
| 3560.70     | 1" Flushing nozzle (D.0,5 mm)                              |