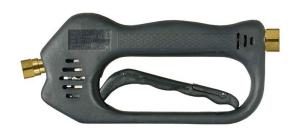

## **LINEAR SPRAY GUN ST-601**

The linear high pressure spray gun ST-601, can be used for professional high pressure cleaning with hot and cold water. The handle housing is made of impactresistant plastic. The valve housing and the connections are made of corrosion-resistant material. The trigger is equipped with a safety catch.

## **Main Features**

Inlet: 3/8" FOutlet: 1/4" FPressure: 275 barFlow: 45 l/min

Temperature: 150°CMaterial: Brass