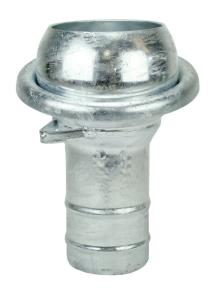

## MALE BALL JOINTS WITH REDUCED HOSE FITTING

## **Overview**

In galvanized steel or stainless steel.

## **Items**

| Part Number | Description                                                   |
|-------------|---------------------------------------------------------------|
| 210908-60-E | DN80 MALE BALL JOINT WITH REDUCED HOSE END DN60               |
| 210908-50-E | DN80 MALE BALL JOINT WITH REDUCED HOSE END DN50               |
| 210908-M45  | DN80 MALE BALL JOINT WITH FITTING FOR UNI45 HOSE              |
| 210911/A-E  | DN100 MALE BALL JOINT WITH REDUCED HOSE END DN90 ECO-<br>LINE |
| 210910/A-E  | DN100 MALE BALL JOINT WITH REDUCED HOSE END DN80 ECO-<br>LINE |
| 210910/B-E  | DN100 MALE BALL JOINT WITH REDUCED HOSE END DN60              |
| 210910/C    | DN100 MALE BALL JOINT WITH REDUCED HOSE END DN50              |
| 210912/A    | DN120 MALE BALL JOINT WITH REDUCED HOSE END DN100             |
| 210915/A    | DN150 MALE BALL JOINT WITH REDUCED HOSE END DN120             |
| 210910/A/I  | DN100 MALE BALL JOINT, WITH REDUCED HOSE END DN80 SS          |