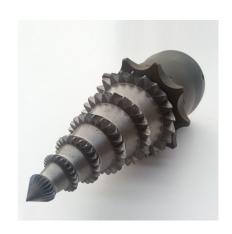

### **Characteristics**

For removal of debris from the bottom of the pipe, RUMAX can be a fast alternative to milling nozzle. With aggressive vibration, it crushes the hard deposits on the bottom of the pipe. Ready to be used, it does not require specific setting to be adapted to the pipe size.

For RUMAX 75/85 optional HD head is available for heavy duty jobs when combined unblocking and hammering action is required.

For RUMAX 100 optional hammering rings are available:

- HC ring for thick deposit, not to be used in PVC pipes;
- HB ring for light slay in PVC pipes.