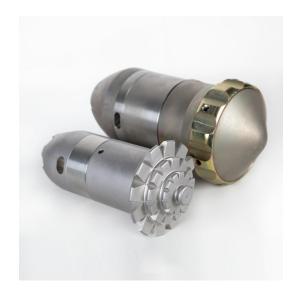

### **Overview**

Heavy nozzles with hammering head.

### **Characteristics**

For removal of debris from the bottom of the pipe, RUMAX can be a fast alternative to milling nozzle. With aggressive vibration, it crushes the hard deposits on the bottom of the pipe. Ready to be used, it does not require specific setting to be adapted to the pipe size.

For RUMAX 75/85 optional HD head is available for heavy duty jobs when combined unblocking and hammering action is required.

For RUMAX 100 optional hammering rings are available:

- HC ring for thick deposit, not to be used in PVC pipes;
- HB ring for light slay in PVC pipes.