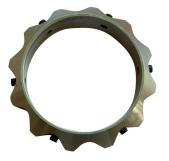

For RUMAX 75/85 optional HD head is available for heavy duty jobs when combined unblocking and hammering action is required.

For RUMAX 100 optional hammering rings are available:

- HC ring for thick deposit, not to be used in PVC pipes;
- HB ring for light slay in PVC pipes.