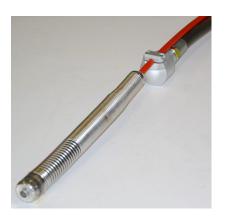

#### THRUST NOZZLES

### **Characteristics**

These nozzles make the progress of push cameras within pipelines smooth. 1/2" F inlet with M10 ceramic inserts.

A selection of several adapters is available according to the thickness of the camera cable.

# Items

| Part Number  | Description                                        |
|--------------|----------------------------------------------------|
| 5540.101-068 | THRUST NOZZLE 1/2" F FOR DN 6.8 MM CAMERA PUSH ROD |
| 5540.101-08  | THRUST NOZZLE 1/2" F FOR DN 8 MM CAMERA PUSH ROD   |
| 5540.101-09  | THRUST NOZZLE 1/2" F FOR DN 9 MM CAMERA PUSH ROD   |
| 5540.101-11  | THRUST NOZZLE 1/2" F FOR DN 11 MM CAMERA PUSH ROD  |
| 5540.101-15  | THRUST NOZZLE 1/2" F FOR DN 15 MM CAMERA PUSH ROD  |