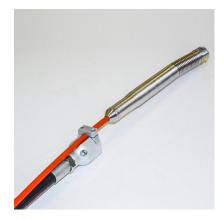

#### THRUST NOZZLES

### **Characteristics**

These nozzles make the progress of push cameras within pipelines smooth. 1/2" F inlet with M10 ceramic inserts.

A selection of several adapters is available according to the thickness of the camera cable.

# Items

| Part Number  | Description                                        |
|--------------|----------------------------------------------------|
| 5540.101-068 | THRUST NOZZLE 1/2" F FOR DN 6.8 MM CAMERA PUSH ROD |
| 5540.101-08  | THRUST NOZZLE 1/2" F FOR DN 8 MM CAMERA PUSH ROD   |
| 5540.101-09  | THRUST NOZZLE 1/2" F FOR DN 9 MM CAMERA PUSH ROD   |
| 5540.101-11  | THRUST NOZZLE 1/2" F FOR DN 11 MM CAMERA PUSH ROD  |
| 5540.101-15  | THRUST NOZZLE 1/2" F FOR DN 15 MM CAMERA PUSH ROD  |